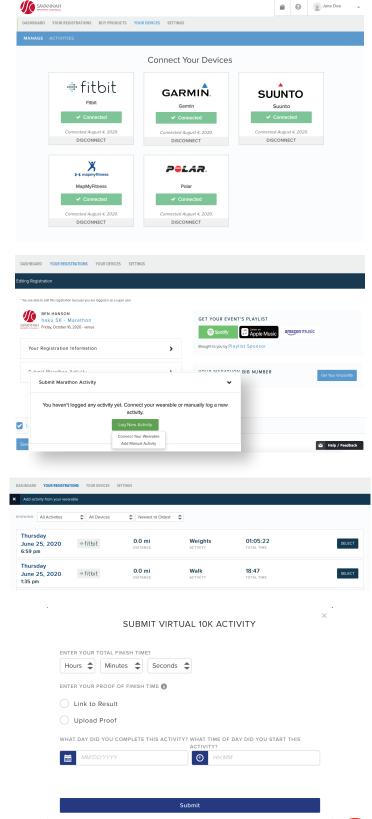

## To Add From Wearable

- 1. Connect your wearable device.
- 2. Click on "Your devices" at the top of the screen.
- 3. In the "Manage" tab, click connect under your device.
- 4. You will be prompted to log into your wearable device.
- 5. To submit your time, click on the "Your Registrations" tab.
- 6. Click "Log New Activity" and "Add From Wearable."
- 7. The data from your device will be displayed.
- 8. Click "Select" to choose an activity to submit as your results.

## **To Add Manual Activity**

- 1. Click "Submit Activity" and "Add Manual Activity."
- 2. Enter your time, distance completed and any additional information.
- 3. Click "Submit."